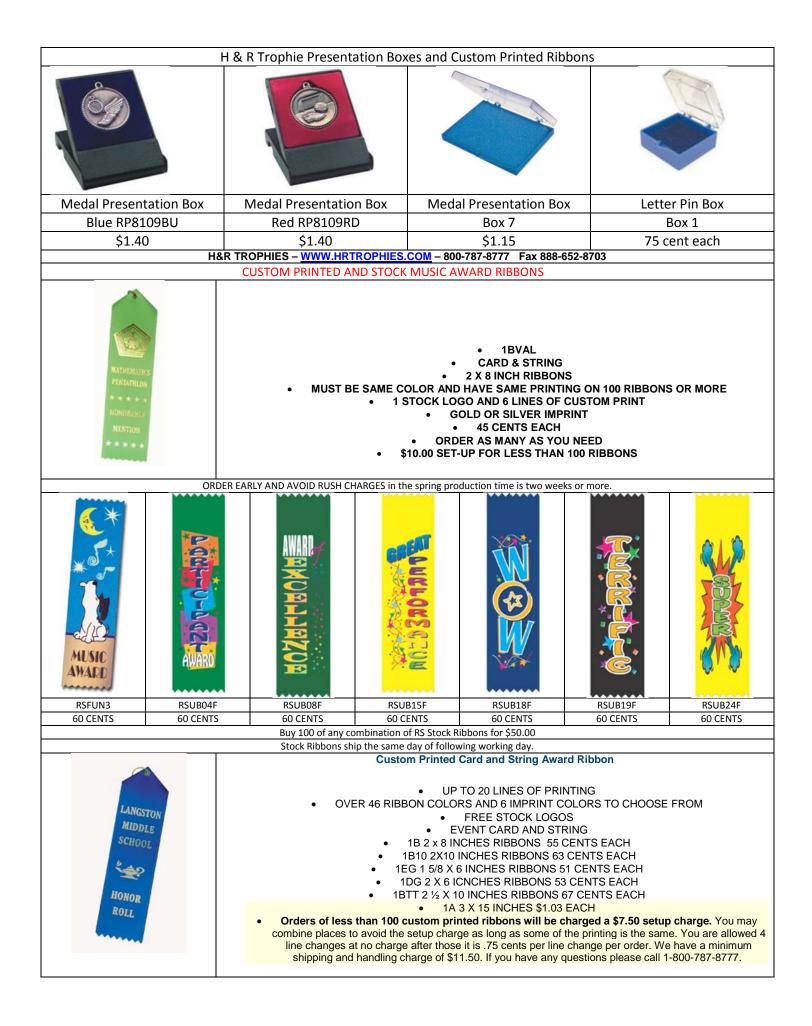

| H&R TROPHIES – <u>WWW.HRTROPHIES.COM</u> – 800-787-8777                                                                                                                                                                |                                                                                                                                                                                                                                        |                                                                                                                                                                                               |                                                                                                                                                                                                                                |  |  |  |  |
|------------------------------------------------------------------------------------------------------------------------------------------------------------------------------------------------------------------------|----------------------------------------------------------------------------------------------------------------------------------------------------------------------------------------------------------------------------------------|-----------------------------------------------------------------------------------------------------------------------------------------------------------------------------------------------|--------------------------------------------------------------------------------------------------------------------------------------------------------------------------------------------------------------------------------|--|--|--|--|
| A B B C A B B C A B B B B B B B B B B B                                                                                                                                                                                | <b>16</b>                                                                                                                                                                                                                              |                                                                                                                                                                                               |                                                                                                                                                                                                                                |  |  |  |  |
| 2 INCH Band Medal                                                                                                                                                                                                      | 2 INCH Music Medal                                                                                                                                                                                                                     | 2" Value Music Medal                                                                                                                                                                          | 2 INCH Colorful 3D Music Medal                                                                                                                                                                                                 |  |  |  |  |
| XR231G GOLD                                                                                                                                                                                                            | HR785G GOLD                                                                                                                                                                                                                            | VM230G GOLD                                                                                                                                                                                   | IM230G GOLD                                                                                                                                                                                                                    |  |  |  |  |
| XR231S SILVER                                                                                                                                                                                                          | HR785S SILVER                                                                                                                                                                                                                          | VM230S SILVER                                                                                                                                                                                 | GOLD ONLY                                                                                                                                                                                                                      |  |  |  |  |
| XR231Z BRONZE                                                                                                                                                                                                          | HR785Z BRONZE                                                                                                                                                                                                                          | VM230Z BRONZE                                                                                                                                                                                 | GOLD ONLY                                                                                                                                                                                                                      |  |  |  |  |
| MEDAL ONLY \$1.95<br>With Standard Neck Ribbon \$2.30                                                                                                                                                                  | MEDAL ONLY \$1.95<br>With Standard Neck Ribbon \$2.30                                                                                                                                                                                  | MEDAL ONLY \$1.80<br>Standard Neck Ribbon \$2.15                                                                                                                                              | MEDAL ONLY \$2.30<br>Standard Neck Ribbon \$2.65                                                                                                                                                                               |  |  |  |  |
| With Wide Neck Ribbon \$2.50                                                                                                                                                                                           | With Wide Neck Ribbon \$2.50                                                                                                                                                                                                           | With Wide Neck Ribbon \$2.35                                                                                                                                                                  | With Wide Neck Ribbon \$2.85                                                                                                                                                                                                   |  |  |  |  |
| With Pen Drape \$2.50                                                                                                                                                                                                  | With Pen Drape \$2.50                                                                                                                                                                                                                  | With Pen Drape \$2.35                                                                                                                                                                         | With Pen Drape \$2.85                                                                                                                                                                                                          |  |  |  |  |
| Printing on Back 7 cent per letter                                                                                                                                                                                     | Printing on Back 7 cent per letter                                                                                                                                                                                                     | Printing on Back 7 cent per letter                                                                                                                                                            | Printing on Back 7 cent per letter                                                                                                                                                                                             |  |  |  |  |
| Wide Selection o                                                                                                                                                                                                       |                                                                                                                                                                                                                                        | White-Blue, Standard Ribbon Size 7/8 x 32"                                                                                                                                                    | , Wide Ribbon 1 ½ x 32"                                                                                                                                                                                                        |  |  |  |  |
|                                                                                                                                                                                                                        |                                                                                                                                                                                                                                        |                                                                                                                                                                                               | REAL PROPERTY OF                                                                                                                                                                                                               |  |  |  |  |
| 2 INCH Music Medal                                                                                                                                                                                                     | 2 ½ INCH Music Medal                                                                                                                                                                                                                   | 2 5/16" Center Spins Music Medal                                                                                                                                                              | 2 ¼ INCH Star Music Medal                                                                                                                                                                                                      |  |  |  |  |
| XR-230G GOLD                                                                                                                                                                                                           | BG430G GOLD                                                                                                                                                                                                                            | SP-330G GOLD                                                                                                                                                                                  | XS212G GOLD                                                                                                                                                                                                                    |  |  |  |  |
| XR-230S SILVER                                                                                                                                                                                                         | BG430S SILVER                                                                                                                                                                                                                          | SP-330S SILVER                                                                                                                                                                                | XS212S SILVER                                                                                                                                                                                                                  |  |  |  |  |
| XR-230Z BRONZE<br>MEDAL ONLY \$1.95                                                                                                                                                                                    | BG430Z BRONZE<br>MEDAL ONLY \$2.30                                                                                                                                                                                                     | SP-330Z BRONZE<br>MEDAL ONLY \$2.30                                                                                                                                                           | XS212Z BRONZE<br>MEDAL ONLY \$2.30                                                                                                                                                                                             |  |  |  |  |
| With Standard Neck Ribbon \$2.30                                                                                                                                                                                       | Standard Neck Ribbon \$2.65                                                                                                                                                                                                            | Standard Neck Ribbon \$2.65                                                                                                                                                                   | Standard Neck Ribbon \$2.65                                                                                                                                                                                                    |  |  |  |  |
| With Wide Neck Ribbon \$2.50                                                                                                                                                                                           | With Wide Neck Ribbon \$2.85                                                                                                                                                                                                           | With Wide Neck Ribbon \$2.85                                                                                                                                                                  | With Wide Neck Ribbon \$2.85                                                                                                                                                                                                   |  |  |  |  |
| With Pen Drape \$2.50                                                                                                                                                                                                  | With Pen Drape N/A                                                                                                                                                                                                                     | With Pen Drape N/A                                                                                                                                                                            | With Pen Drape N/A                                                                                                                                                                                                             |  |  |  |  |
| Printing on Back 7 cent per letter                                                                                                                                                                                     | Printing on Back 7 cent per letter                                                                                                                                                                                                     | Printing on Back 7 cent per letter                                                                                                                                                            | Printing on Back Not Available                                                                                                                                                                                                 |  |  |  |  |
|                                                                                                                                                                                                                        | Most basketball medals or                                                                                                                                                                                                              | ders with engraving are shipped ir                                                                                                                                                            | 5 to 7 working days.                                                                                                                                                                                                           |  |  |  |  |
|                                                                                                                                                                                                                        |                                                                                                                                                                                                                                        | C C C C C C C C C C C C C C C C C C C                                                                                                                                                         |                                                                                                                                                                                                                                |  |  |  |  |
|                                                                                                                                                                                                                        |                                                                                                                                                                                                                                        | A Handred A                                                                                                                                                                                   |                                                                                                                                                                                                                                |  |  |  |  |
| 2 ¼ INCH Flame Band Medal                                                                                                                                                                                              | 2 ¼ INCH Flame Music Medal                                                                                                                                                                                                             | 2 ¼ INCH GALAXY Music Medal                                                                                                                                                                   | 2 ¾ Inch DOG TAG Music Medal                                                                                                                                                                                                   |  |  |  |  |
| 2 ¼ INCH Flame Band Medal<br>FM202G GOLD                                                                                                                                                                               | 2 ¼ INCH Flame Music Medal<br>FM210G GOLD                                                                                                                                                                                              | 2 ¼ INCH GALAXY Music Medal<br>GM108G GOLD                                                                                                                                                    | 2 ¾ Inch DOG TAG Music Medal<br>DT230G GOLD                                                                                                                                                                                    |  |  |  |  |
|                                                                                                                                                                                                                        |                                                                                                                                                                                                                                        |                                                                                                                                                                                               | DT230G GOLD<br>DT230S SILVER                                                                                                                                                                                                   |  |  |  |  |
| FM202G GOLD<br>FM202S SILVER<br>FM202Z BRONZE                                                                                                                                                                          | FM210G GOLD<br>FM210S SILVER<br>FM210Z BRONZE                                                                                                                                                                                          | GM108G GOLD<br>GM108S SILVER<br>GM108Z BRONZE                                                                                                                                                 | DT230G GOLD<br>DT230S SILVER<br>DT230Z BRONZE                                                                                                                                                                                  |  |  |  |  |
| FM202G GOLD<br>FM202S SILVER<br>FM202Z BRONZE<br>MEDAL ONLY \$2.30                                                                                                                                                     | FM210G GOLD<br>FM210S SILVER<br>FM210Z BRONZE<br>MEDAL ONLY \$2.30                                                                                                                                                                     | GM108G GOLD<br>GM108S SILVER<br>GM108Z BRONZE<br>MEDAL ONLY \$2.30                                                                                                                            | DT230G GOLD<br>DT230S SILVER<br>DT230Z BRONZE<br>MEDAL ONLY \$2.30                                                                                                                                                             |  |  |  |  |
| FM202G GOLD<br>FM202S SILVER<br>FM202Z BRONZE<br>MEDAL ONLY \$2.30<br>Standard Neck Ribbon \$2.65                                                                                                                      | FM210G GOLD<br>FM210S SILVER<br>FM210Z BRONZE<br>MEDAL ONLY \$2.30<br>Standard Neck Ribbon \$2.65                                                                                                                                      | GM108G GOLD<br>GM108S SILVER<br>GM108Z BRONZE<br>MEDAL ONLY \$2.30<br>Standard Neck Ribbon \$2.65                                                                                             | DT230G GOLD<br>DT230S SILVER<br>DT230Z BRONZE<br>MEDAL ONLY \$2.30<br>Standard Neck Ribbon \$2.65                                                                                                                              |  |  |  |  |
| FM202G GOLD<br>FM202S SILVER<br>FM202Z BRONZE<br>MEDAL ONLY \$2.30<br>Standard Neck Ribbon \$2.65<br>With Wide Neck Ribbon \$2.85                                                                                      | FM210G GOLD<br>FM210S SILVER<br>FM210Z BRONZE<br>MEDAL ONLY \$2.30<br>Standard Neck Ribbon \$2.65<br>With Wide Neck Ribbon \$2.85                                                                                                      | GM108G GOLD<br>GM108S SILVER<br>GM108Z BRONZE<br>MEDAL ONLY \$2.30<br>Standard Neck Ribbon \$2.65<br>With Wide Neck Ribbon \$2.65                                                             | DT230G GOLD<br>DT230S SILVER<br>DT230Z BRONZE<br>MEDAL ONLY \$2.30<br>Standard Neck Ribbon \$2.65<br>With Wide Neck Ribbon \$2.85                                                                                              |  |  |  |  |
| FM202G GOLD<br>FM202S SILVER<br>FM202Z BRONZE<br>MEDAL ONLY \$2.30<br>Standard Neck Ribbon \$2.65<br>With Wide Neck Ribbon \$2.85<br>With Pen Drape N/A                                                                | FM210G GOLD<br>FM210S SILVER<br>FM210Z BRONZE<br>MEDAL ONLY \$2.30<br>Standard Neck Ribbon \$2.65<br>With Wide Neck Ribbon \$2.85<br>With Pen Drape N/A                                                                                | GM108G GOLD<br>GM108S SILVER<br>GM108Z BRONZE<br>MEDAL ONLY \$2.30<br>Standard Neck Ribbon \$2.65<br>With Wide Neck Ribbon \$2.65<br>With Pen Drape N/A                                       | DT230G GOLD<br>DT230S SILVER<br>DT230Z BRONZE<br>MEDAL ONLY \$2.30<br>Standard Neck Ribbon \$2.65<br>With Wide Neck Ribbon \$2.85<br>With Pen Drape N/A                                                                        |  |  |  |  |
| FM202G GOLD<br>FM202S SILVER<br>FM202Z BRONZE<br>MEDAL ONLY \$2.30<br>Standard Neck Ribbon \$2.65<br>With Wide Neck Ribbon \$2.85<br>With Pen Drape N/A<br>Printing on Back 7 cent per letter                          | FM210G GOLD<br>FM210S SILVER<br>FM210Z BRONZE<br>MEDAL ONLY \$2.30<br>Standard Neck Ribbon \$2.65<br>With Wide Neck Ribbon \$2.85<br>With Pen Drape N/A<br>Printing on Back 7 cent per letter                                          | GM108G GOLD<br>GM108S SILVER<br>GM108Z BRONZE<br>MEDAL ONLY \$2.30<br>Standard Neck Ribbon \$2.65<br>With Wide Neck Ribbon \$2.65<br>With Pen Drape N/A<br>Printing on Back 7 cent per letter | DT230G GOLD<br>DT230S SILVER<br>DT230Z BRONZE<br>MEDAL ONLY \$2.30<br>Standard Neck Ribbon \$2.65<br>With Wide Neck Ribbon \$2.85<br>With Pen Drape N/A<br>Printing on Back 7 cent per letter                                  |  |  |  |  |
| FM202G GOLD<br>FM202S SILVER<br>FM202Z BRONZE<br>MEDAL ONLY \$2.30<br>Standard Neck Ribbon \$2.65<br>With Wide Neck Ribbon \$2.85<br>With Pen Drape N/A<br>Printing on Back 7 cent per letter<br>We offer rush service | FM210G GOLD<br>FM210S SILVER<br>FM210Z BRONZE<br>MEDAL ONLY \$2.30<br>Standard Neck Ribbon \$2.65<br>With Wide Neck Ribbon \$2.85<br>With Pen Drape N/A<br>Printing on Back 7 cent per letter<br>e on engraved medals, it is an action | GM108G GOLD<br>GM108S SILVER<br>GM108Z BRONZE<br>MEDAL ONLY \$2.30<br>Standard Neck Ribbon \$2.65<br>With Wide Neck Ribbon \$2.65<br>With Pen Drape N/A                                       | DT230G GOLD<br>DT230S SILVER<br>DT230Z BRONZE<br>MEDAL ONLY \$2.30<br>Standard Neck Ribbon \$2.65<br>With Wide Neck Ribbon \$2.85<br>With Pen Drape N/A<br>Printing on Back 7 cent per letter<br>Is in stock. Call to Confirm. |  |  |  |  |