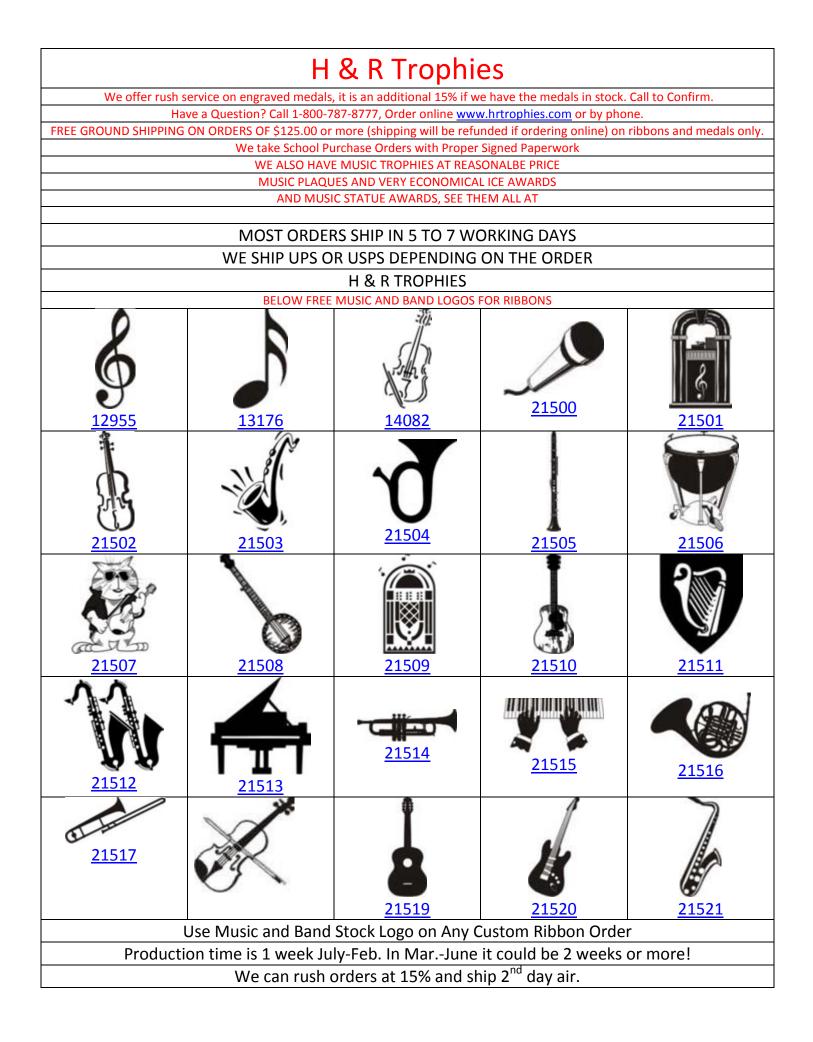

| H&R TROPHIES – <u>WWW.HRTROPHIES.COM</u> – 800-787-8777                                                                                                                                                                |                                                                                                                                                                                                                                        |                                                                                                                                                                                               |                                                                                                                                                                                                                                |  |  |  |  |
|------------------------------------------------------------------------------------------------------------------------------------------------------------------------------------------------------------------------|----------------------------------------------------------------------------------------------------------------------------------------------------------------------------------------------------------------------------------------|-----------------------------------------------------------------------------------------------------------------------------------------------------------------------------------------------|--------------------------------------------------------------------------------------------------------------------------------------------------------------------------------------------------------------------------------|--|--|--|--|
| A B B C A B B C A B B B B B B B B B B B                                                                                                                                                                                | <b>16</b>                                                                                                                                                                                                                              |                                                                                                                                                                                               |                                                                                                                                                                                                                                |  |  |  |  |
| 2 INCH Band Medal                                                                                                                                                                                                      | 2 INCH Music Medal                                                                                                                                                                                                                     | 2" Value Music Medal                                                                                                                                                                          | 2 INCH Colorful 3D Music Medal                                                                                                                                                                                                 |  |  |  |  |
| XR231G GOLD                                                                                                                                                                                                            | HR785G GOLD                                                                                                                                                                                                                            | VM230G GOLD                                                                                                                                                                                   | IM230G GOLD                                                                                                                                                                                                                    |  |  |  |  |
| XR231S SILVER                                                                                                                                                                                                          | HR785S SILVER                                                                                                                                                                                                                          | VM230S SILVER                                                                                                                                                                                 | GOLD ONLY                                                                                                                                                                                                                      |  |  |  |  |
| XR231Z BRONZE                                                                                                                                                                                                          | HR785Z BRONZE                                                                                                                                                                                                                          | VM230Z BRONZE                                                                                                                                                                                 | GOLD ONLY                                                                                                                                                                                                                      |  |  |  |  |
| MEDAL ONLY \$1.95<br>With Standard Neck Ribbon \$2.30                                                                                                                                                                  | MEDAL ONLY \$1.95<br>With Standard Neck Ribbon \$2.30                                                                                                                                                                                  | MEDAL ONLY \$1.80<br>Standard Neck Ribbon \$2.15                                                                                                                                              | MEDAL ONLY \$2.30<br>Standard Neck Ribbon \$2.65                                                                                                                                                                               |  |  |  |  |
| With Wide Neck Ribbon \$2.50                                                                                                                                                                                           | With Wide Neck Ribbon \$2.50                                                                                                                                                                                                           | With Wide Neck Ribbon \$2.35                                                                                                                                                                  | With Wide Neck Ribbon \$2.85                                                                                                                                                                                                   |  |  |  |  |
| With Pen Drape \$2.50                                                                                                                                                                                                  | With Pen Drape \$2.50                                                                                                                                                                                                                  | With Pen Drape \$2.35                                                                                                                                                                         | With Pen Drape \$2.85                                                                                                                                                                                                          |  |  |  |  |
| Printing on Back 7 cent per letter                                                                                                                                                                                     | Printing on Back 7 cent per letter                                                                                                                                                                                                     | Printing on Back 7 cent per letter                                                                                                                                                            | Printing on Back 7 cent per letter                                                                                                                                                                                             |  |  |  |  |
| Wide Selection o                                                                                                                                                                                                       |                                                                                                                                                                                                                                        | White-Blue, Standard Ribbon Size 7/8 x 32"                                                                                                                                                    | , Wide Ribbon 1 ½ x 32"                                                                                                                                                                                                        |  |  |  |  |
|                                                                                                                                                                                                                        |                                                                                                                                                                                                                                        |                                                                                                                                                                                               | REAL PROPERTY OF                                                                                                                                                                                                               |  |  |  |  |
| 2 INCH Music Medal                                                                                                                                                                                                     | 2 ½ INCH Music Medal                                                                                                                                                                                                                   | 2 5/16" Center Spins Music Medal                                                                                                                                                              | 2 ¼ INCH Star Music Medal                                                                                                                                                                                                      |  |  |  |  |
| XR-230G GOLD                                                                                                                                                                                                           | BG430G GOLD                                                                                                                                                                                                                            | SP-330G GOLD                                                                                                                                                                                  | XS212G GOLD                                                                                                                                                                                                                    |  |  |  |  |
| XR-230S SILVER                                                                                                                                                                                                         | BG430S SILVER                                                                                                                                                                                                                          | SP-330S SILVER                                                                                                                                                                                | XS212S SILVER                                                                                                                                                                                                                  |  |  |  |  |
| XR-230Z BRONZE<br>MEDAL ONLY \$1.95                                                                                                                                                                                    | BG430Z BRONZE<br>MEDAL ONLY \$2.30                                                                                                                                                                                                     | SP-330Z BRONZE<br>MEDAL ONLY \$2.30                                                                                                                                                           | XS212Z BRONZE<br>MEDAL ONLY \$2.30                                                                                                                                                                                             |  |  |  |  |
| With Standard Neck Ribbon \$2.30                                                                                                                                                                                       | Standard Neck Ribbon \$2.65                                                                                                                                                                                                            | Standard Neck Ribbon \$2.65                                                                                                                                                                   | Standard Neck Ribbon \$2.65                                                                                                                                                                                                    |  |  |  |  |
| With Wide Neck Ribbon \$2.50                                                                                                                                                                                           | With Wide Neck Ribbon \$2.85                                                                                                                                                                                                           | With Wide Neck Ribbon \$2.85                                                                                                                                                                  | With Wide Neck Ribbon \$2.85                                                                                                                                                                                                   |  |  |  |  |
| With Pen Drape \$2.50                                                                                                                                                                                                  | With Pen Drape N/A                                                                                                                                                                                                                     | With Pen Drape N/A                                                                                                                                                                            | With Pen Drape N/A                                                                                                                                                                                                             |  |  |  |  |
| Printing on Back 7 cent per letter                                                                                                                                                                                     | Printing on Back 7 cent per letter                                                                                                                                                                                                     | Printing on Back 7 cent per letter                                                                                                                                                            | Printing on Back Not Available                                                                                                                                                                                                 |  |  |  |  |
|                                                                                                                                                                                                                        | Most basketball medals or                                                                                                                                                                                                              | ders with engraving are shipped ir                                                                                                                                                            | 5 to 7 working days.                                                                                                                                                                                                           |  |  |  |  |
|                                                                                                                                                                                                                        |                                                                                                                                                                                                                                        | C C C C C C C C C C C C C C C C C C C                                                                                                                                                         |                                                                                                                                                                                                                                |  |  |  |  |
|                                                                                                                                                                                                                        |                                                                                                                                                                                                                                        | A Handred A                                                                                                                                                                                   |                                                                                                                                                                                                                                |  |  |  |  |
| 2 ¼ INCH Flame Band Medal                                                                                                                                                                                              | 2 ¼ INCH Flame Music Medal                                                                                                                                                                                                             | 2 ¼ INCH GALAXY Music Medal                                                                                                                                                                   | 2 ¾ Inch DOG TAG Music Medal                                                                                                                                                                                                   |  |  |  |  |
| 2 ¼ INCH Flame Band Medal<br>FM202G GOLD                                                                                                                                                                               | 2 ¼ INCH Flame Music Medal<br>FM210G GOLD                                                                                                                                                                                              | 2 ¼ INCH GALAXY Music Medal<br>GM108G GOLD                                                                                                                                                    | 2 ¾ Inch DOG TAG Music Medal<br>DT230G GOLD                                                                                                                                                                                    |  |  |  |  |
|                                                                                                                                                                                                                        |                                                                                                                                                                                                                                        |                                                                                                                                                                                               | DT230G GOLD<br>DT230S SILVER                                                                                                                                                                                                   |  |  |  |  |
| FM202G GOLD<br>FM202S SILVER<br>FM202Z BRONZE                                                                                                                                                                          | FM210G GOLD<br>FM210S SILVER<br>FM210Z BRONZE                                                                                                                                                                                          | GM108G GOLD<br>GM108S SILVER<br>GM108Z BRONZE                                                                                                                                                 | DT230G GOLD<br>DT230S SILVER<br>DT230Z BRONZE                                                                                                                                                                                  |  |  |  |  |
| FM202G GOLD<br>FM202S SILVER<br>FM202Z BRONZE<br>MEDAL ONLY \$2.30                                                                                                                                                     | FM210G GOLD<br>FM210S SILVER<br>FM210Z BRONZE<br>MEDAL ONLY \$2.30                                                                                                                                                                     | GM108G GOLD<br>GM108S SILVER<br>GM108Z BRONZE<br>MEDAL ONLY \$2.30                                                                                                                            | DT230G GOLD<br>DT230S SILVER<br>DT230Z BRONZE<br>MEDAL ONLY \$2.30                                                                                                                                                             |  |  |  |  |
| FM202G GOLD<br>FM202S SILVER<br>FM202Z BRONZE<br>MEDAL ONLY \$2.30<br>Standard Neck Ribbon \$2.65                                                                                                                      | FM210G GOLD<br>FM210S SILVER<br>FM210Z BRONZE<br>MEDAL ONLY \$2.30<br>Standard Neck Ribbon \$2.65                                                                                                                                      | GM108G GOLD<br>GM108S SILVER<br>GM108Z BRONZE<br>MEDAL ONLY \$2.30<br>Standard Neck Ribbon \$2.65                                                                                             | DT230G GOLD<br>DT230S SILVER<br>DT230Z BRONZE<br>MEDAL ONLY \$2.30<br>Standard Neck Ribbon \$2.65                                                                                                                              |  |  |  |  |
| FM202G GOLD<br>FM202S SILVER<br>FM202Z BRONZE<br>MEDAL ONLY \$2.30<br>Standard Neck Ribbon \$2.65<br>With Wide Neck Ribbon \$2.85                                                                                      | FM210G GOLD<br>FM210S SILVER<br>FM210Z BRONZE<br>MEDAL ONLY \$2.30<br>Standard Neck Ribbon \$2.65<br>With Wide Neck Ribbon \$2.85                                                                                                      | GM108G GOLD<br>GM108S SILVER<br>GM108Z BRONZE<br>MEDAL ONLY \$2.30<br>Standard Neck Ribbon \$2.65<br>With Wide Neck Ribbon \$2.65                                                             | DT230G GOLD<br>DT230S SILVER<br>DT230Z BRONZE<br>MEDAL ONLY \$2.30<br>Standard Neck Ribbon \$2.65<br>With Wide Neck Ribbon \$2.85                                                                                              |  |  |  |  |
| FM202G GOLD<br>FM202S SILVER<br>FM202Z BRONZE<br>MEDAL ONLY \$2.30<br>Standard Neck Ribbon \$2.65<br>With Wide Neck Ribbon \$2.85<br>With Pen Drape N/A                                                                | FM210G GOLD<br>FM210S SILVER<br>FM210Z BRONZE<br>MEDAL ONLY \$2.30<br>Standard Neck Ribbon \$2.65<br>With Wide Neck Ribbon \$2.85<br>With Pen Drape N/A                                                                                | GM108G GOLD<br>GM108S SILVER<br>GM108Z BRONZE<br>MEDAL ONLY \$2.30<br>Standard Neck Ribbon \$2.65<br>With Wide Neck Ribbon \$2.65<br>With Pen Drape N/A                                       | DT230G GOLD<br>DT230S SILVER<br>DT230Z BRONZE<br>MEDAL ONLY \$2.30<br>Standard Neck Ribbon \$2.65<br>With Wide Neck Ribbon \$2.85<br>With Pen Drape N/A                                                                        |  |  |  |  |
| FM202G GOLD<br>FM202S SILVER<br>FM202Z BRONZE<br>MEDAL ONLY \$2.30<br>Standard Neck Ribbon \$2.65<br>With Wide Neck Ribbon \$2.85<br>With Pen Drape N/A<br>Printing on Back 7 cent per letter                          | FM210G GOLD<br>FM210S SILVER<br>FM210Z BRONZE<br>MEDAL ONLY \$2.30<br>Standard Neck Ribbon \$2.65<br>With Wide Neck Ribbon \$2.85<br>With Pen Drape N/A<br>Printing on Back 7 cent per letter                                          | GM108G GOLD<br>GM108S SILVER<br>GM108Z BRONZE<br>MEDAL ONLY \$2.30<br>Standard Neck Ribbon \$2.65<br>With Wide Neck Ribbon \$2.65<br>With Pen Drape N/A<br>Printing on Back 7 cent per letter | DT230G GOLD<br>DT230S SILVER<br>DT230Z BRONZE<br>MEDAL ONLY \$2.30<br>Standard Neck Ribbon \$2.65<br>With Wide Neck Ribbon \$2.85<br>With Pen Drape N/A<br>Printing on Back 7 cent per letter                                  |  |  |  |  |
| FM202G GOLD<br>FM202S SILVER<br>FM202Z BRONZE<br>MEDAL ONLY \$2.30<br>Standard Neck Ribbon \$2.65<br>With Wide Neck Ribbon \$2.85<br>With Pen Drape N/A<br>Printing on Back 7 cent per letter<br>We offer rush service | FM210G GOLD<br>FM210S SILVER<br>FM210Z BRONZE<br>MEDAL ONLY \$2.30<br>Standard Neck Ribbon \$2.65<br>With Wide Neck Ribbon \$2.85<br>With Pen Drape N/A<br>Printing on Back 7 cent per letter<br>e on engraved medals, it is an action | GM108G GOLD<br>GM108S SILVER<br>GM108Z BRONZE<br>MEDAL ONLY \$2.30<br>Standard Neck Ribbon \$2.65<br>With Wide Neck Ribbon \$2.65<br>With Pen Drape N/A                                       | DT230G GOLD<br>DT230S SILVER<br>DT230Z BRONZE<br>MEDAL ONLY \$2.30<br>Standard Neck Ribbon \$2.65<br>With Wide Neck Ribbon \$2.85<br>With Pen Drape N/A<br>Printing on Back 7 cent per letter<br>Is in stock. Call to Confirm. |  |  |  |  |